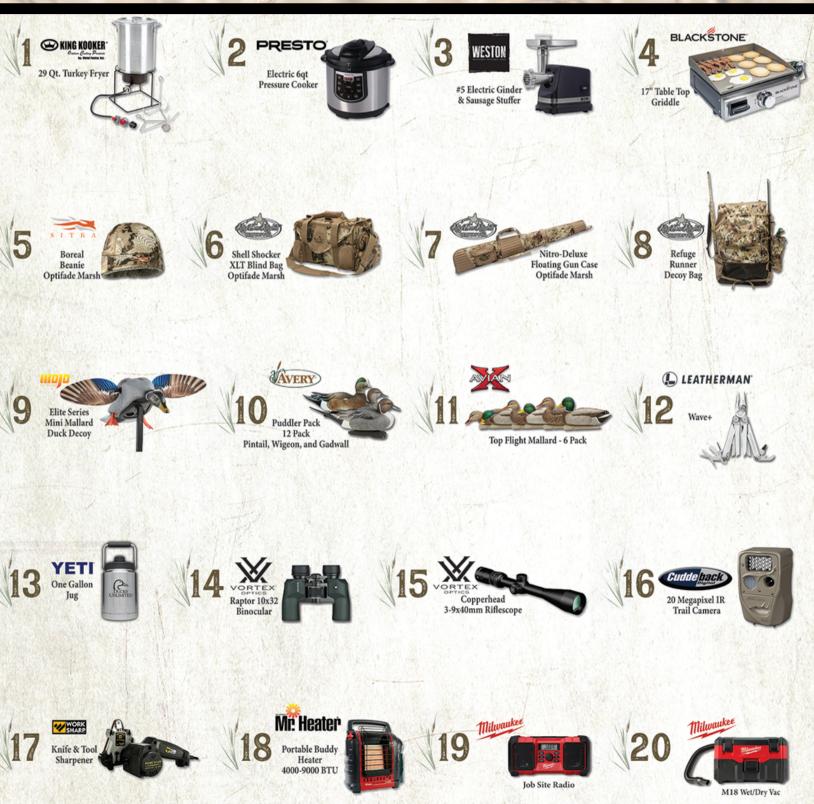

## Tulsa Ducks Unlimited \$600 - Reserved Table

Reserved Seating and Memberships for 8

Contact Name:

Phone #:

Attendees:

1.

2.

3.

4.

5.

6.

7.

8.



Tulsa Ducks Unlimited \$1,000 - Sponsor Table



Reserved Seating and Memberships for 8

#### 1 - Item from the Banner Below



# Tulsa Ducks Unlimited \$1,250 - Teal Table

UNLIM

CON



**Reserved Seating and Memberships for 8** 

#### 1 entry into sponsor drawing & 1 Bronze Sponsorship 1 - Item from the Banner Below



# Tulsa Ducks Unlimited \$1,500 - Mallard Table



**Reserved Seating and Memberships for 8** 

## 2 entries into sponsor drawing & 1 Bronze Sponsorship

## 1 - Item from the Banner Below



# Tulsa Ducks Unlimited \$2,500 - Pintail Table



**Reserved Seating and Memberships for 8** 

4 entries into sponsor drawing & 1 Silver Sponsorship 1 - Item from the Banner Below







**Reserved Seating and Memberships for 8** 

## 8 entries into sponsor drawing & 1 Silver Sponsorship

#### 2 - Items from the Banner Below

| <b>Benelli</b> .                                | Montefeltro Sporting      | -A