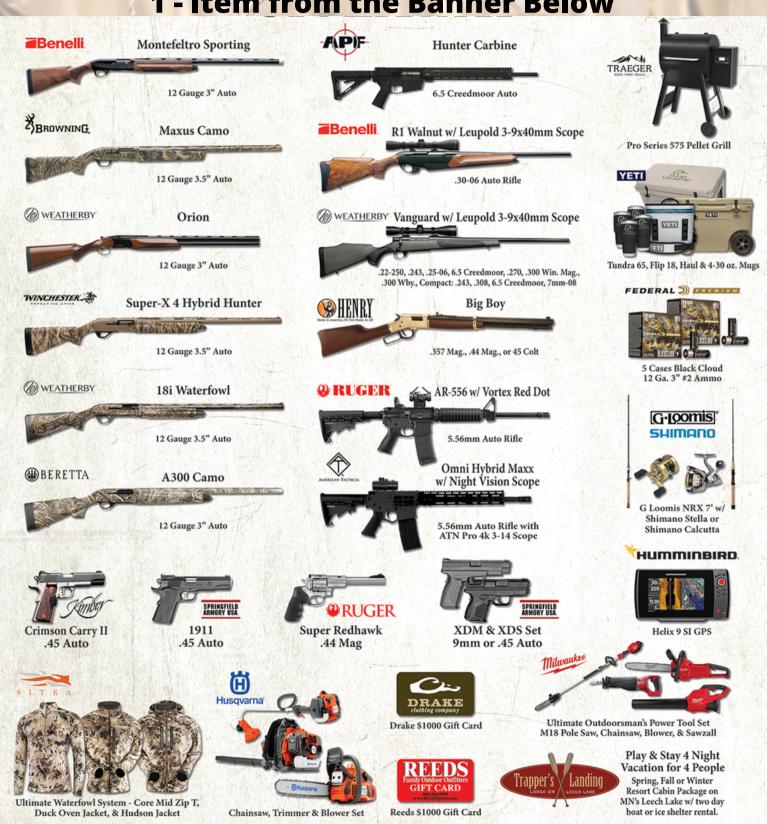

#### 2 - Items from the Banner Below

| <b>Benelli</b> .                                | Montefeltro Sporting      | -APF-                    | Hunter Carbine                                                                                                    | TRAEGER                                                                                                        |
|-------------------------------------------------|---------------------------|--------------------------|-------------------------------------------------------------------------------------------------------------------|----------------------------------------------------------------------------------------------------------------|
| Pro                                             | 12 Gauge 3" Auto          |                          | 6.5 Creedmoor Auto                                                                                                |                                                                                                                |
| BROWNING                                        | Maxus Camo                | <b>Benelli</b>           | R1 Walnut w/ Leupold 3-9x40mm Scope                                                                               | Pro Series 575 Pellet Grill                                                                                    |
|                                                 | 12 Gauge 3.5" Auto        |                          | .30-06 Auto Rifle                                                                                                 | YETI                                                                                                           |
| WEATHERBY                                       | Orion                     | WEATHERBY                | Y Vanguard w/ Leupold 3-9x40mm Scope                                                                              |                                                                                                                |
|                                                 | 12 Gauge 3" Auto          |                          | 2-250, .243, .25-06, 6.5 Creedmoor, .270, .300 Win. Mag.,<br>300 Wby., Compact: .243, .308, 6.5 Creedmoor, 7mm-08 | Tundra 65, Flip 18, Haul & 4-30 oz. Mugs                                                                       |
| WINCHESTER                                      | Super-X 4 Hybrid Hunter   | <b>WHENRY</b>            | Big Boy                                                                                                           | FEDERAL ))                                                                                                     |
| Mar -                                           | 12 Gauge 3.5" Auto        |                          | .357 Mag., .44 Mag., or 45 Colt                                                                                   | 5 Cases Black Cloud                                                                                            |
| WEATHERBY                                       | 18i Waterfowl             | <b>@</b> RUGEI           | AR-556 w/ Vortex Red Dot                                                                                          | 12 Ga. 3" #2 Ammo                                                                                              |
|                                                 | 12 Gauge 3.5" Auto        |                          | 5.56mm Auto Rifle                                                                                                 | (G· <u>Ioomis</u> )°<br>SHIMANO                                                                                |
| BERETTA                                         | A300 Camo                 |                          | Omni Hybrid Maxx<br>w/ Night Vision Scope                                                                         |                                                                                                                |
|                                                 | 12 Gauge 3" Auto          | F                        | 5.56mm Auto Rifle with<br>ATN Pro 4k 3-14 Scope                                                                   | G Loomis NRX 7' w/<br>Shimano Stella or<br>Shimano Calcutta                                                    |
| <u></u>                                         |                           |                          |                                                                                                                   |                                                                                                                |
| Kinber                                          | SPRINGFIELD<br>ARMORY USA | <b>PRUGE</b>             | R ARTICLE                                                                                                         |                                                                                                                |
| Crimson Carry II<br>.45 Auto                    | 1911<br>.45 Auto          | Super Redhawk<br>.44 Mag | XDM & XDS Set<br>9mm or .45 Auto                                                                                  | Helix 9 SI GPS                                                                                                 |
| S I T K A                                       | Ü                         |                          | Thilwaukee                                                                                                        |                                                                                                                |
| e Da                                            | Husqvarna                 |                          |                                                                                                                   | utdoorsman's Power Tool Set<br>y, Chainsaw, Blower, & Sawzall                                                  |
| J. T.                                           |                           |                          | REEDS                                                                                                             | Play & Stay 4 Night<br>Vacation for 4 People                                                                   |
| Ultimate Waterfowl Syste<br>Duck Oven Jacket, 8 |                           | mmer & Blower Set        | Reeds \$1000 Gift Card                                                                                            | Spring, Fall or Winter<br>Resort Cabin Package on<br>MN's Leech Lake w/ two day<br>boat or ice shelter rental. |
|                                                 |                           |                          |                                                                                                                   |                                                                                                                |