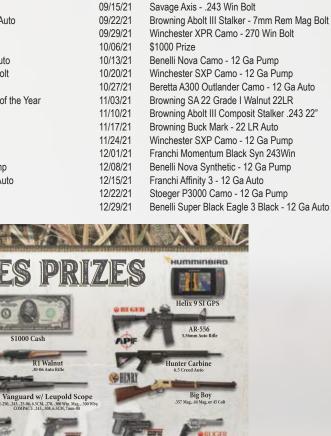

### FIREARM PRIZE LIST (IN ORDER OF DRAWING)

FIREARM \$1000 Prize

\$1000 Prize

\$1000 Prize

Keltec PMR-30 - 22 Mag Auto

Henry Classic - 22 LR Lever

Ruger American - .30-06 Bolt

Browning Buck Mark - 22 LR Auto

Savage 93 FXP Scoped - 17HMR Bolt Ruger 10/22 Carbine Walnut - 22 LR Auto

Marlin 60SS Stainless/Laminate - 22Ir Auto

| DATE     | FIREARM                                               | DATE     |
|----------|-------------------------------------------------------|----------|
| 01/06/21 | Beretta A300 Outlander Camo - 12 Ga Auto              | 07/07/21 |
| 01/13/21 | Beretta PX4 Storm - 9mm Auto                          | 07/14/21 |
| 01/20/21 | Beretta APX - 40SW Auto                               | 07/21/21 |
| 01/27/21 | Tikka T3x Lite - 6.5 Creedmoor Bolt                   | 07/28/21 |
| 02/03/21 | \$1000 Prize                                          | 08/04/21 |
| 02/10/21 | Winchester SXP Black - 12 Ga 3.5" Pump Shotgun        | 08/11/21 |
| 02/17/21 | Mossberg 500 Bantam Youth - 410 Ga Pump               | 08/18/21 |
| 02/24/21 | Stoeger P3500 Turkey w/ Pistol Grip - 12 Ga 3.5" Pump | 08/25/21 |
| 03/03/21 | Ruger 10/22 Takedown22 LR Auto                        | 09/01/21 |
| 03/10/21 | Ruger Blackhawk - 45 Colt Revolver                    | 09/08/21 |
| 03/17/21 | Ruger American Pistol - 45 Auto                       | 09/15/21 |
| 03/24/21 | Ruger 10/22 Carbine Walnut - 22 LR Auto               | 09/22/21 |
| 03/31/21 | Ruger American308 Win Bolt                            | 09/29/21 |
| 04/07/21 | \$1000 Prize                                          | 10/06/21 |
| 04/14/21 | Ruger 10/22 Carbine Black - 22 LR Auto                | 10/13/21 |
| 04/21/21 | Weatherby Vangaurd S2243 Win Bolt                     | 10/20/21 |
| 04/28/21 | Tikka T3x Lite - 22-250 Bolt                          | 10/27/21 |
| 05/05/21 | Beretta A400 Upland 20ga - Shotgun of the Year        | 11/03/21 |
| 05/12/21 | Franchi Affinity 3 Elite 20ga                         | 11/10/21 |
| 05/19/21 | Glock Model 43X DU Cerakote                           | 11/17/21 |
| 05/26/21 | Savage BNS SR22 A22                                   | 11/24/21 |
| 06/02/21 | \$1000 Prize                                          | 12/01/21 |
| 06/09/21 | Stoeger P3000 Defense - 12 Ga. Pump                   | 12/08/21 |
| 06/16/21 | Smith & Wesson M&P Shield - 9mm Auto                  | 12/15/21 |
| 00/00/04 |                                                       | 10/00/01 |

TAIKIES

Crimson Carry II

Chainsaw, Trimmer,

& Blower Set

1911

Tundra 65, Flip 18, Haul,

& 4-30 oz. Mugs

- 06/23/21 Springfield XDS - 9mm Auto 06/30/21 Kimber Micro Stainless - 380 Auto

Orion

Super-X4 Hybrid Hunter

18i Waterfowl

A300 Camo

Ultimate Waterfowl Set

HIGHS

Super Redhawk

Pro Series 575

Pellet Gril

XDM & XDS Set

5 Cases Black Cloud

12 Ga. 3" #2 Ammo

All weekly firearms winners will be listed at: www.ducks.org/ ks-calendar