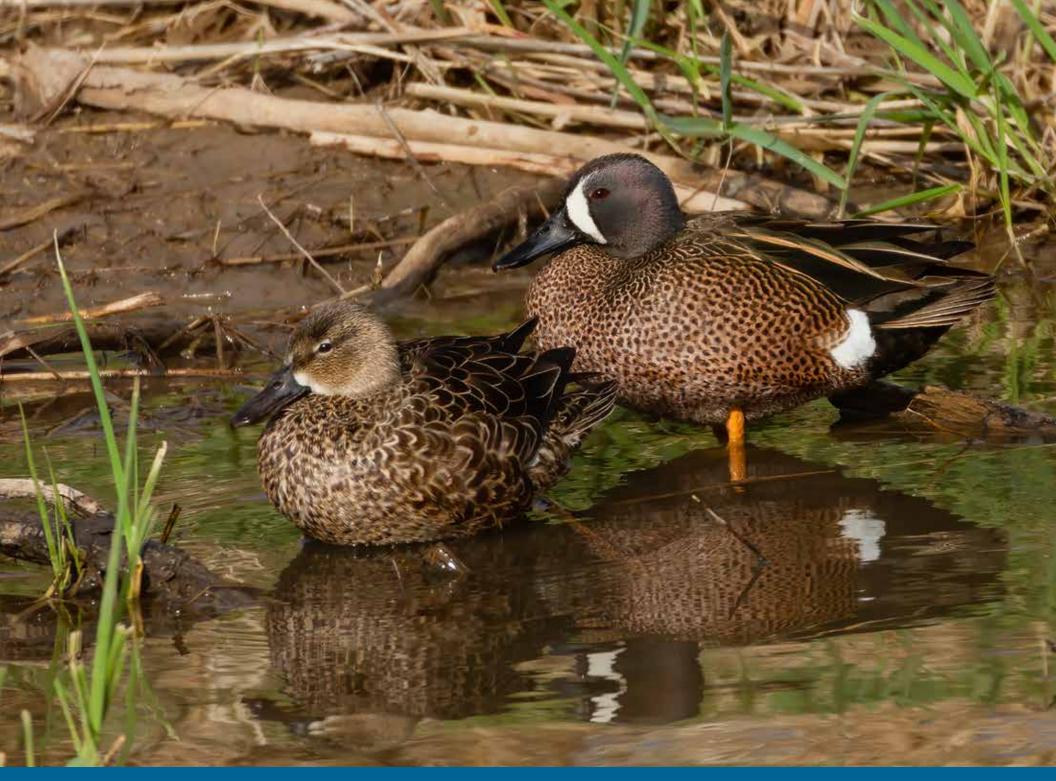

# **PLAYA WETLANDS**

### THE PRINCIPAL SOURCE OF AQUIFER RECHARGE

Kansas playas provide habitat for waterfowl and clean water for livestock. Playas also benefit people by filtering water and recharging the Ogallala Aquifer. Through workshops Ducks Unlimited has developed with partners, such as the Playas Lake Joint Venture, Kansas ranchers have learned how conserving their playas can enhance their operations.

Ducks Unlimited is working across the region to protect and restore these important wetlands so they can function properly and maximize groundwater recharge. Though playas alone cannot solve our regional water demands, their conservation will be a critical component of the solution.

These small, shallow wetlands dot the landscape in the southern Great Plains where water is scarce. They sit above the Ogallala Aquifer, which is our largest underground water reserve. Playas catch the rainfall runoff and allow the water to slowly seep through the soil into the underlying aquifer, "recharging" it while cleaning contaminants from the water as it percolates downward, which further protects the aquifer.