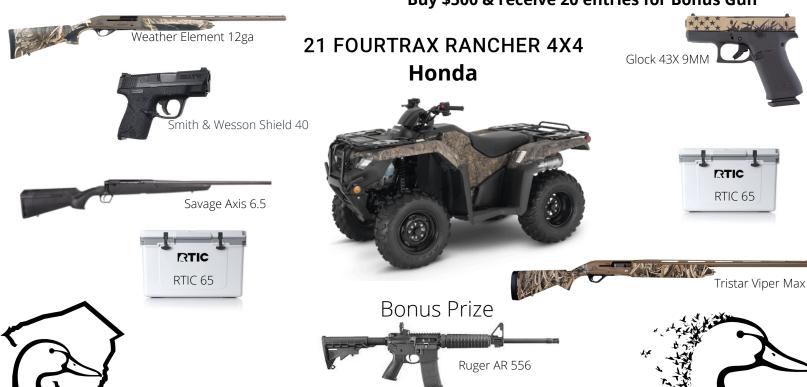

## LANCASTER CHAPTER'S SPRING ATV BASH

**Only 1000 Chances** 

\$20 Per ticket

Buy \$100 & receive 1 entry for Bonus Gun Buy \$200 & receive 5 entries for Bonus Gun Buy \$500 & receive 20 entries for Bonus Gun

- Raffle will be drawn once sold out regardless of dates listed on the purchase system. Prizes will be drawn in random order. The wheel will choose the first prize and then the wheel will draw the winner. This will be repeated until all eight prizes in the main drawing are awarded.
- All firearms are in stock and ready to ship so no waiting upon winning. Winners
  responsible for PICS check and out of area winners will need to provide FFL
  licenses and shipping info to have their prize shipped. ATV must be picked up
  at Lancaster Honda in Lancaster PA. Pictures are stock photos and prizes may
  differ slightly from pictures. Winner pays taxes and registration on ATV