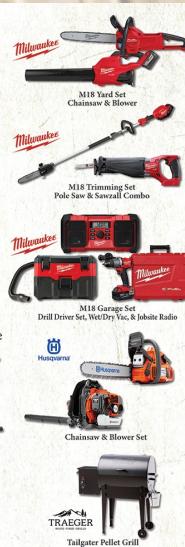

DRAKE

Drake \$300 Gift Card

Reeds \$300 Gift Card

田

Q1000 Propane Grill Package

Husq

16" 38cc Chainsaw

Oklahoma Ducks Unlimited

**Hudson Jacket** 

Oklahoma Ducks Unlimited

\$2,500 - Pintail Table

Reserved Seating and Memberships for 8

1 Silver Sponsorship

1 - Item from the Banner Below

Chainsaw, Trimmer & Blower Set

Reeds \$1000 Gift Card