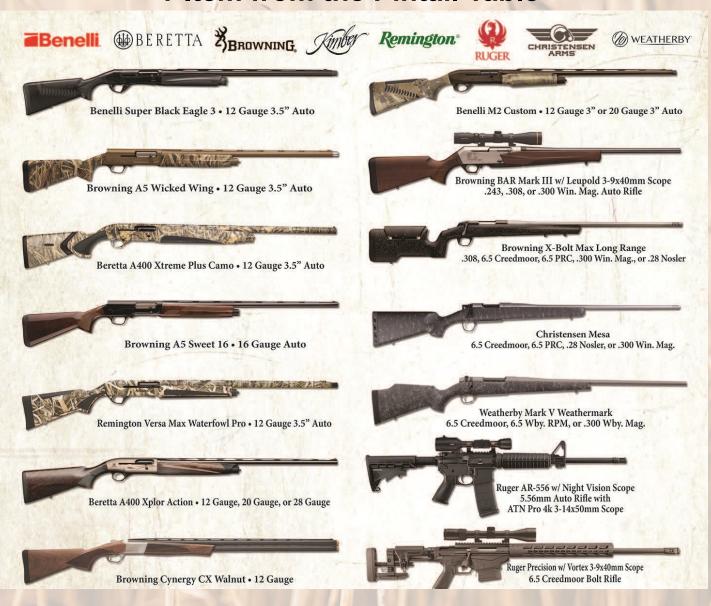

#### **GUN MODEL:**

Beretta A400 Xtreme Plus 12 Gauge 3.5" Auto

Kimber 84 Hunter w/ Leupold 3-9x40mm Scope .243, .280 Ack Imp., 6.5 Creedmoor, or .30-06 Franchi Momentum w/ Vortex 3-9x40mm Scope 6.5 Creedmoor or .300 Win. Mag. Benelli Benelli R1 w/ Leupold 3-9x40mm Scope .30-06, .300 Win. Mag., or .338 Win.