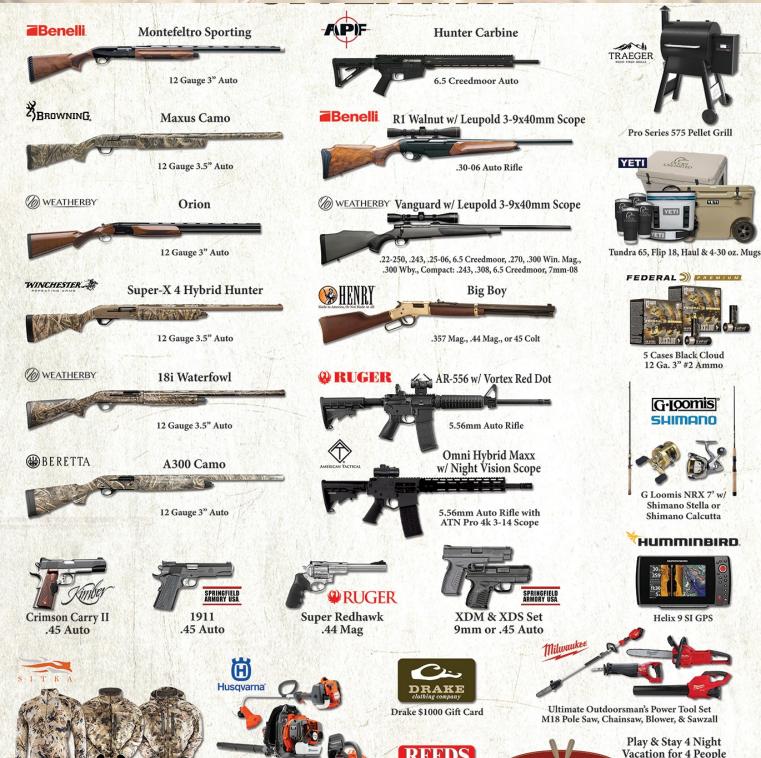

#### **GUN MODEL:**

Beretta A400 Xtreme Plus 12 Gauge 3.5" Auto

Kimber 84 Hunter w/ Leupold 3-9x40mm Scope .243, .280 Ack Imp., 6.5 Creedmoor, or .30-06 Franchi Momentum w/ Vortex 3-9x40mm Scope 6.5 Creedmoor or .300 Win. Mag. Benelli Benelli R1 w/ Leupold 3-9x40mm Scope .30-06, .300 Win. Mag., or .338 Win.

#### CAMO PATTERN:

Mossy Oak with DU Logo

Mossy Oak with DU Logo

Mossy Oak New Bottomland

Mossy Oak Break-Up Country

Mossy Oak

Mossy Oak

#### **CERAKOTE COLOR:**

(Patriot Brown)

(Tungsten Gray)

(Robin's Egg Blue) K

(Pink)

#### PERFORMANCE CHOKE:

- M Code Black Turkey Choke
- O Sporting Choke

- P Extended Turkey Choke
- Q Cremator Choke
- R Sporting Choke