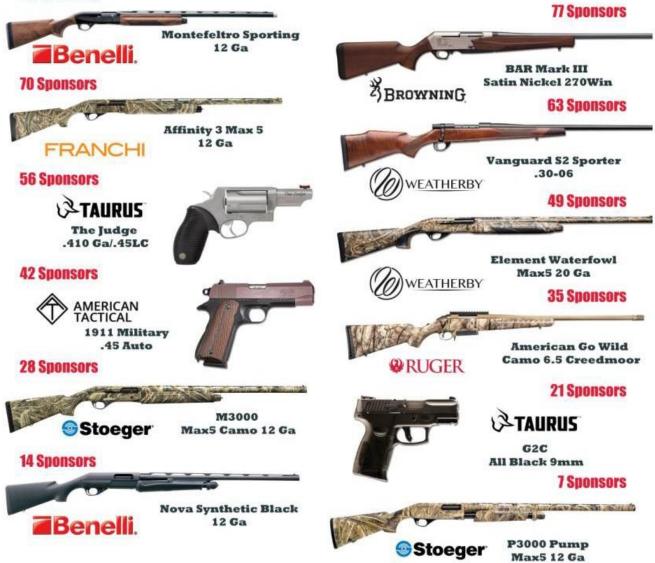

### **Sponsor Gun Raffle**

### The more sponsors that sign up, the more guns to win!

- For each sponsor payment at an event, the sponsor receives a ticket for the exclusive Sponsor's Only Gun Raffle.
- For Every 7 Sponsors that sign up, another gun is added to the raffle.