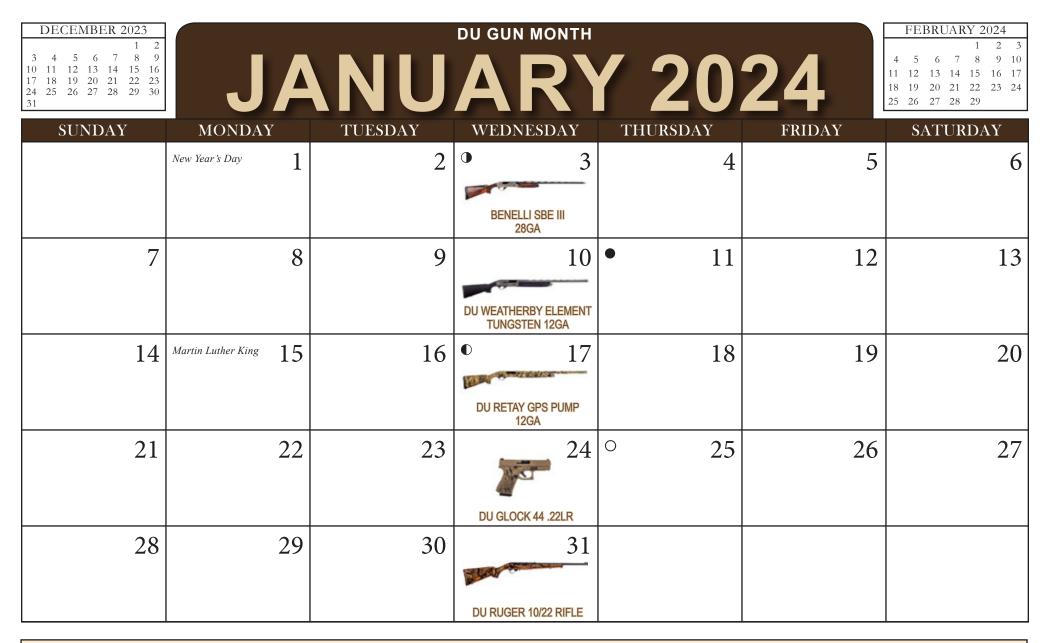

#### FIREARM PRIZE LIST (IN ORDER OF DRAWING)

| DATE       | FIREARM                                             | DATE       | FIREARM                                          |
|------------|-----------------------------------------------------|------------|--------------------------------------------------|
| 01/03/2024 | Benelli SBE III 28ga                                | 06/26/2024 | Ruger LCP II OD Green 22LR Semi-Auto             |
| 01/10/2024 | DU Weatherby Element Tungsten 12ga                  | 07/03/2024 | Kimber Micro 9 Rapide Two Tone 9mm Semi-Auto     |
| 01/17/2024 | DU Retay GPS Pump 12ga                              | 07/10/2024 | Springfield Armory Hellcat Black 9mm Semi-Auto   |
| 01/24/2024 | DU Glock 44 .22LR                                   | 07/17/2024 | Ruger EC9S 9mm Semi-Auto                         |
| 01/31/2024 | DU Ruger 10/22 Rifle                                | 07/24/2024 | Taurus G Series Black 9mm Semi-Auto              |
| 02/07/2024 | "Winchester SX4 Camo 12Ga 3.5"" Semi-Auto"          | 07/31/2024 | Ruger LCP Max 380ACP Semi-Auto                   |
| 02/14/2024 | Browning Abolt 3 Stalker .30-06 Bolt                | 08/07/2024 | Pointer Acrius 20Ga Over-Under                   |
| 02/21/2024 | Winchester SXP Waterfowl Bottomland 12Ga Super      | 08/14/2024 | TriStar Setter ST 20Ga Over-Under                |
|            | Mag Pump                                            | 08/21/2024 | Savage Stevens 555 Walnut 12Ga Over-Under        |
| 02/28/2024 | Winchester Wildcat 22 Combo 22LR Semi-Auto          | 08/28/2024 | Pointer Field Tek 3 Walnut Bronze 12Ga Semi-Auto |
| 03/06/2024 | Beretta A400 Xtreme Plus KO 12Ga Camo Semi-Auto     | 09/04/2024 | Franchi Momentum .Gray 6.5CM Bolt                |
| 03/13/2021 | Beretta APX-A1 Black 9mm Semi-Auto                  | 09/11/2024 | Stoeger M3000 Black 12Ga Semi-Auto               |
| 03/20/2024 | Beretta M9A1 22LR Semi-Auto                         | 09/18/2024 | Stoeger M3020 Camo 20Ga Semi-Auto                |
| 03/27/2024 | Beretta APX-A1 ODG 9mm Semi-Auto                    | 09/25/2024 | Franchi Affinity 3 Walnut 12Ga Semi-Auto         |
| 04/03/2024 | Tristar Viper G2 Turkey Bottomland 410Ga Semi-Auto  | 100/2/2024 | Ruger American Rifle Go Wild .308 Bolt           |
| 04/10/2024 | Stevens 301 Turkey Camo 410Ga Single Shot           | 10/09/2024 | Browning Abolt 3 Stalker .30-06 Bolt             |
| 04/15/2024 | \$5000 Grand Prize                                  | 10/16/2024 | Mossberg 702 Plinkster 22LR Bolt Rifle           |
| 04/17/2024 | Stevens 320 Turkey Thumbhole 12Ga Pump              | 10/23/2024 | Browning Abolt 3 Hunter Walnut 6.5CM             |
| 04/24/2024 | Silver Eagle Sidekick Hammer Camo 410Ga Single Shot | 10/30/2024 | Savage 93R17 Camo 17HMR Bolt                     |
| 05/01/2024 | Ruger Max-9 9mm Semi-Auto                           | 11/06/2024 | Bergara B-14 Hunter 6.5CM Bolt Rifle             |
| 05/08/2024 | Ruger American Predator Green 6.5CM Bolt            | 11/13/2024 | CVA Cascade Veil Wideland/FDE 6.5CM Bolt         |
| 05/15/2024 | Ruger LCP Pink .380 Semi-Auto                       | 11/20/2024 | Bergara BXR 22LR Steel Semi-Auto                 |
| 05/22/2024 | Ruger LCP Max 380ACP Semi-Auto                      | 11/27/2024 | CVA Scout .243 Rifle                             |
| 05/29/2024 | Ruger 10/22 22LR Semi-Auto                          | 12/04/2024 | Benelli Lupo Black .243 Bolt                     |
| 06/05/2024 | Heckler Koch VP9 9mm Semi-Auto                      | 12/11/2024 | Benelli Nova Camo 12Ga Pump                      |
| 06/12/2024 | Ruger Max-9 9mm Semi-Auto                           | 12/18/2024 | Benelli Montefeltro Walnut 20Ga Semi-Auto        |
| 06/19/2024 | Taurus G3C Black 9mm Semi-Auto                      | 12/25/2024 | Benelli Nova Camo 12Ga Pump                      |
|            |                                                     |            |                                                  |