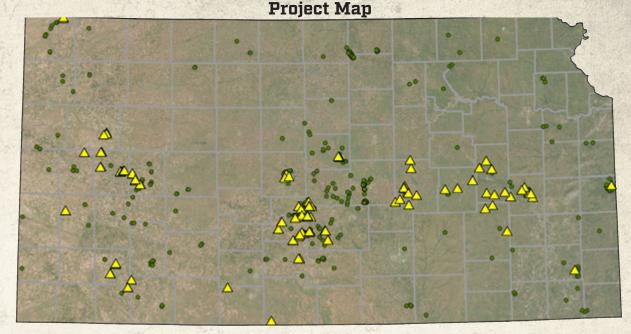

## KANSAS WATER Initiative

For generations, landowners and residents of the Sunflower State have struggled to navigate situations related to too much, not enough, or unclean water concerns. The Kansas Water Initiative (KWI) is a new Ducks Unlimited (DU) habitat delivery and fundraising opportunity that aims to alleviate several of the water-related issues facing Kansas today.

The KWI focuses on more than just waterfowl habitat. These projects will improve water quality and quantity, mitigate floods, and deliver win-win scenarios for farmers, ranchers, and other landowners across the state. What's more, the program aims to deliver custom solutions because water needs vary so much across Kansas.

### **EXAMPLES OF RECENT PROJECTS**

#### **CLINTON WILDLIFE AREA**

Restoration of 145 acres of wetland habitat above Clinton Lake enhances the ability of the area to clean water of excess sediments and nutrients before entering the lake. Through funding provided by the City of Lawrence to target water quality improvements, DU was able to partner with the Kansas Department of Wildlife, Parks and Tourism and the Kansas Alliance for Wetlands and Streams to complete this restoration which benefits water quality, wildlife and the public.

#### NINNESCAH RIVER CONSERVATION EASEMENT

DU used a donated conservation easement and North American Wetlands Conservation Act funding on private land to permanently protect a 375-acre tract of grassland and riparian habitat, as well as restore 15 acres of wetlands. These wetland acres will slow the flow of water from surrounding agriculture fields into the North Fork of the Ninnescah River.

#### **STAFFORD PRAIRIE RESTORATION**

DU assisted in delivering a Wetlands Reserve Easement in partnership with the Natural Resources Conservation Service to protect and convert 78 acres of marginal cropland to tall grass prairie. Additionally, 20 acres of wetlands will be restored by removing excess sediment and adding an upland buffer of native grass. On average, a 10-acre wetland can remove 40% of excess fertilizer nitrogen from 1,000 acres of cropland and trap 10 dump truck loads (135 tons) of sediment annually before it enters rivers or reservoirs.