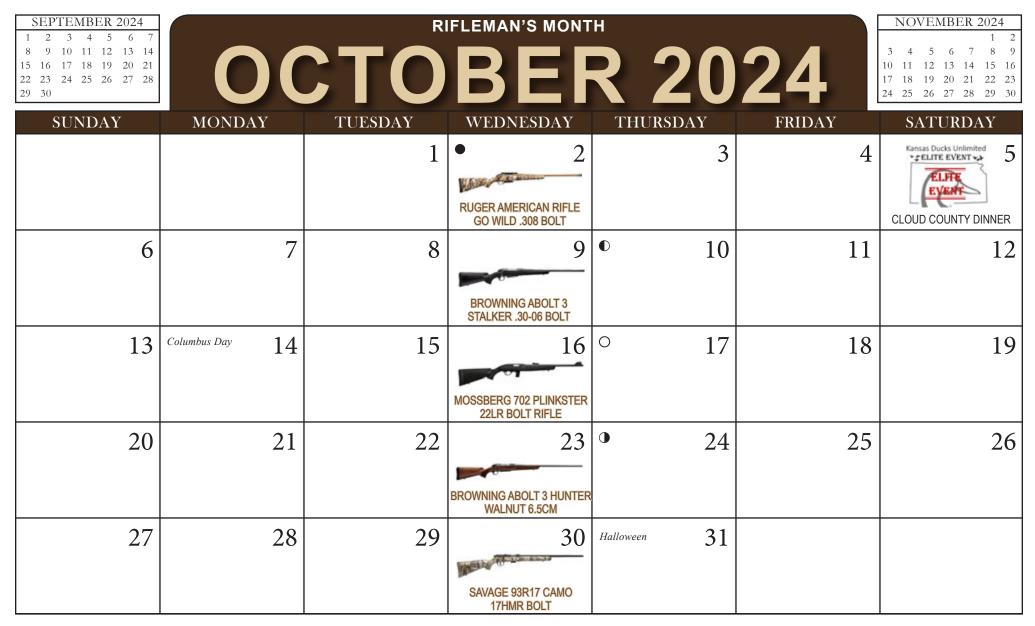

#### FIREARM PRIZE LIST (IN ORDER OF DRAWING)

| DATE       | FIREARM                                             | DATE       | FIREARM                                          |
|------------|-----------------------------------------------------|------------|--------------------------------------------------|
| 01/03/2024 | Benelli SBE III 28ga                                | 06/26/2024 | Ruger LCP II OD Green 22LR Semi-Auto             |
| 01/10/2024 | DU Weatherby Element Tungsten 12ga                  | 07/03/2024 | Kimber Micro 9 Rapide Two Tone 9mm Semi-Auto     |
| 01/17/2024 | DU Retay GPS Pump 12ga                              | 07/10/2024 | Springfield Armory Hellcat Black 9mm Semi-Auto   |
| 01/24/2024 | DU Glock 44 .22LR                                   | 07/17/2024 | Ruger EC9S 9mm Semi-Auto                         |
| 01/31/2024 | DU Ruger 10/22 Rifle                                | 07/24/2024 | Taurus G Series Black 9mm Semi-Auto              |
| 02/07/2024 | "Winchester SX4 Camo 12Ga 3.5"" Semi-Auto"          | 07/31/2024 | Ruger LCP Max 380ACP Semi-Auto                   |
| 02/14/2024 | Browning Abolt 3 Stalker .30-06 Bolt                | 08/07/2024 | Pointer Acrius 20Ga Over-Under                   |
| 02/21/2024 | Winchester SXP Waterfowl Bottomland 12Ga Super      | 08/14/2024 | TriStar Setter ST 20Ga Over-Under                |
|            | Mag Pump                                            | 08/21/2024 | Savage Stevens 555 Walnut 12Ga Over-Under        |
| 02/28/2024 | Winchester Wildcat 22 Combo 22LR Semi-Auto          | 08/28/2024 | Pointer Field Tek 3 Walnut Bronze 12Ga Semi-Auto |
| 03/06/2024 | Beretta A400 Xtreme Plus KO 12Ga Camo Semi-Auto     | 09/04/2024 | Franchi Momentum .Gray 6.5CM Bolt                |
| 03/13/2021 | Beretta APX-A1 Black 9mm Semi-Auto                  | 09/11/2024 | Stoeger M3000 Black 12Ga Semi-Auto               |
| 03/20/2024 | Beretta M9A1 22LR Semi-Auto                         | 09/18/2024 | Stoeger M3020 Camo 20Ga Semi-Auto                |
| 03/27/2024 | Beretta APX-A1 ODG 9mm Semi-Auto                    | 09/25/2024 | Franchi Affinity 3 Walnut 12Ga Semi-Auto         |
| 04/03/2024 | Tristar Viper G2 Turkey Bottomland 410Ga Semi-Auto  | 100/2/2024 | Ruger American Rifle Go Wild .308 Bolt           |
| 04/10/2024 | Stevens 301 Turkey Camo 410Ga Single Shot           | 10/09/2024 | Browning Abolt 3 Stalker .30-06 Bolt             |
| 04/15/2024 | \$5000 Grand Prize                                  | 10/16/2024 | Mossberg 702 Plinkster 22LR Bolt Rifle           |
| 04/17/2024 | Stevens 320 Turkey Thumbhole 12Ga Pump              | 10/23/2024 | Browning Abolt 3 Hunter Walnut 6.5CM             |
| 04/24/2024 | Silver Eagle Sidekick Hammer Camo 410Ga Single Shot | 10/30/2024 | Savage 93R17 Camo 17HMR Bolt                     |
| 05/01/2024 | Ruger Max-9 9mm Semi-Auto                           | 11/06/2024 | Bergara B-14 Hunter 6.5CM Bolt Rifle             |
| 05/08/2024 | Ruger American Predator Green 6.5CM Bolt            | 11/13/2024 | CVA Cascade Veil Wideland/FDE 6.5CM Bolt         |
| 05/15/2024 | Ruger LCP Pink .380 Semi-Auto                       | 11/20/2024 | Bergara BXR 22LR Steel Semi-Auto                 |
| 05/22/2024 | Ruger LCP Max 380ACP Semi-Auto                      | 11/27/2024 | CVA Scout .243 Rifle                             |
| 05/29/2024 | Ruger 10/22 22LR Semi-Auto                          | 12/04/2024 | Benelli Lupo Black .243 Bolt                     |
| 06/05/2024 | Heckler Koch VP9 9mm Semi-Auto                      | 12/11/2024 | Benelli Nova Camo 12Ga Pump                      |
| 06/12/2024 | Ruger Max-9 9mm Semi-Auto                           | 12/18/2024 | Benelli Montefeltro Walnut 20Ga Semi-Auto        |
| 06/19/2024 | Taurus G3C Black 9mm Semi-Auto                      | 12/25/2024 | Benelli Nova Camo 12Ga Pump                      |
|            |                                                     |            |                                                  |