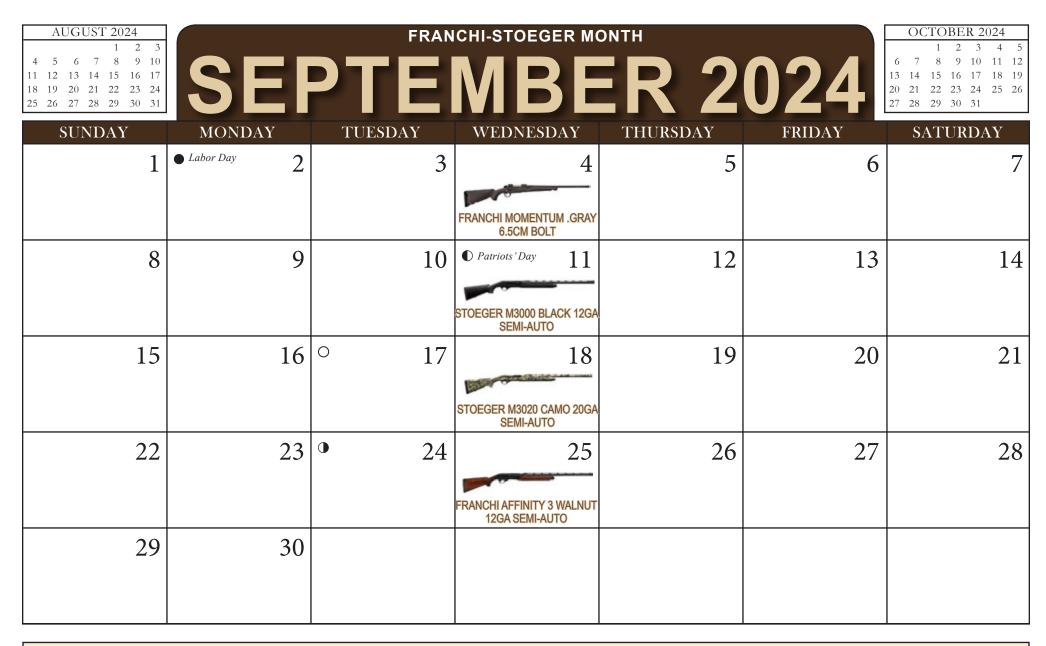

#### FIREARM PRIZE LIST (IN ORDER OF DRAWING)

| DATE       | FIREARM                                             | DATE       | FIREARM                                          |
|------------|-----------------------------------------------------|------------|--------------------------------------------------|
| 01/03/2024 | Benelli SBE III 28ga                                | 06/26/2024 | Ruger LCP II OD Green 22LR Semi-Auto             |
| 01/10/2024 | DU Weatherby Element Tungsten 12ga                  | 07/03/2024 | Kimber Micro 9 Rapide Two Tone 9mm Semi-Auto     |
| 01/17/2024 | DU Retay GPS Pump 12ga                              | 07/10/2024 | Springfield Armory Hellcat Black 9mm Semi-Auto   |
| 01/24/2024 | DU Glock 44 .22LR                                   | 07/17/2024 | Ruger EC9S 9mm Semi-Auto                         |
| 01/31/2024 | DU Ruger 10/22 Rifle                                | 07/24/2024 | Taurus G Series Black 9mm Semi-Auto              |
| 02/07/2024 | "Winchester SX4 Camo 12Ga 3.5"" Semi-Auto"          | 07/31/2024 | Ruger LCP Max 380ACP Semi-Auto                   |
| 02/14/2024 | Browning Abolt 3 Stalker .30-06 Bolt                | 08/07/2024 | Pointer Acrius 20Ga Over-Under                   |
| 02/21/2024 | Winchester SXP Waterfowl Bottomland 12Ga Super      | 08/14/2024 | TriStar Setter ST 20Ga Over-Under                |
|            | Mag Pump                                            | 08/21/2024 | Savage Stevens 555 Walnut 12Ga Over-Under        |
| 02/28/2024 | Winchester Wildcat 22 Combo 22LR Semi-Auto          | 08/28/2024 | Pointer Field Tek 3 Walnut Bronze 12Ga Semi-Auto |
| 03/06/2024 | Beretta A400 Xtreme Plus KO 12Ga Camo Semi-Auto     | 09/04/2024 | Franchi Momentum .Gray 6.5CM Bolt                |
| 03/13/2021 | Beretta APX-A1 Black 9mm Semi-Auto                  | 09/11/2024 | Stoeger M3000 Black 12Ga Semi-Auto               |
| 03/20/2024 | Beretta M9A1 22LR Semi-Auto                         | 09/18/2024 | Stoeger M3020 Camo 20Ga Semi-Auto                |
| 03/27/2024 | Beretta APX-A1 ODG 9mm Semi-Auto                    | 09/25/2024 | Franchi Affinity 3 Walnut 12Ga Semi-Auto         |
| 04/03/2024 | Tristar Viper G2 Turkey Bottomland 410Ga Semi-Auto  | 100/2/2024 | Ruger American Rifle Go Wild .308 Bolt           |
| 04/10/2024 | Stevens 301 Turkey Camo 410Ga Single Shot           | 10/09/2024 | Browning Abolt 3 Stalker .30-06 Bolt             |
| 04/15/2024 | \$5000 Grand Prize                                  | 10/16/2024 | Mossberg 702 Plinkster 22LR Bolt Rifle           |
| 04/17/2024 | Stevens 320 Turkey Thumbhole 12Ga Pump              | 10/23/2024 | Browning Abolt 3 Hunter Walnut 6.5CM             |
| 04/24/2024 | Silver Eagle Sidekick Hammer Camo 410Ga Single Shot | 10/30/2024 | Savage 93R17 Camo 17HMR Bolt                     |
| 05/01/2024 | Ruger Max-9 9mm Semi-Auto                           | 11/06/2024 | Bergara B-14 Hunter 6.5CM Bolt Rifle             |
| 05/08/2024 | Ruger American Predator Green 6.5CM Bolt            | 11/13/2024 | CVA Cascade Veil Wideland/FDE 6.5CM Bolt         |
| 05/15/2024 | Ruger LCP Pink .380 Semi-Auto                       | 11/20/2024 | Bergara BXR 22LR Steel Semi-Auto                 |
| 05/22/2024 | Ruger LCP Max 380ACP Semi-Auto                      | 11/27/2024 | CVA Scout .243 Rifle                             |
| 05/29/2024 | Ruger 10/22 22LR Semi-Auto                          | 12/04/2024 | Benelli Lupo Black .243 Bolt                     |
| 06/05/2024 | Heckler Koch VP9 9mm Semi-Auto                      | 12/11/2024 | Benelli Nova Camo 12Ga Pump                      |
| 06/12/2024 | Ruger Max-9 9mm Semi-Auto                           | 12/18/2024 | Benelli Montefeltro Walnut 20Ga Semi-Auto        |
| 06/19/2024 | Taurus G3C Black 9mm Semi-Auto                      | 12/25/2024 | Benelli Nova Camo 12Ga Pump                      |
|            |                                                     |            |                                                  |