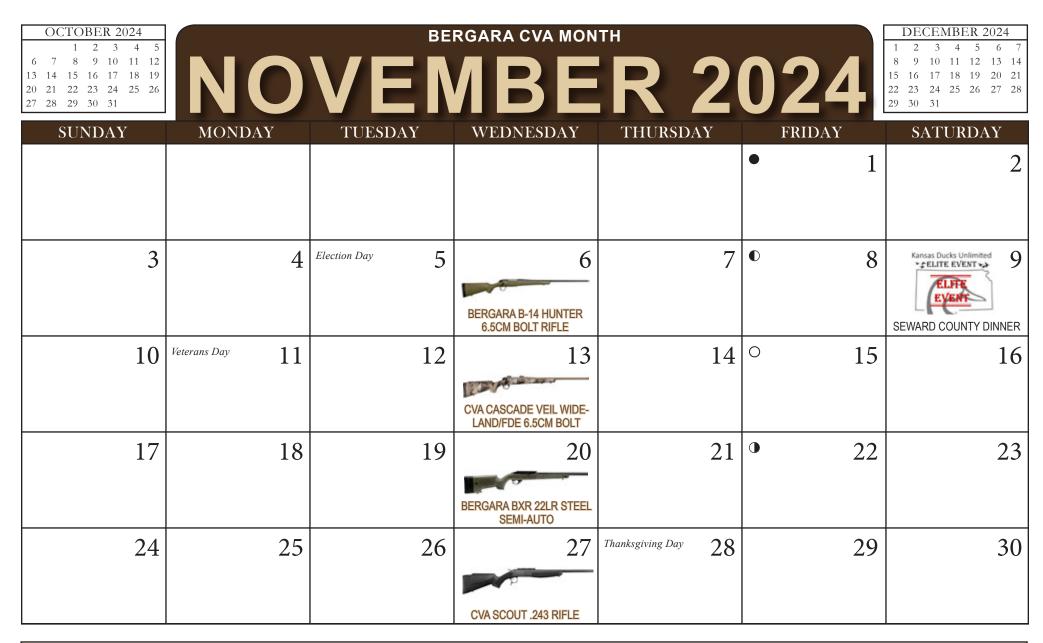

#### FIREARM PRIZE LIST (IN ORDER OF DRAWING)

| DATE       | FIREARM                                             | DATE       | FIREARM                                          |
|------------|-----------------------------------------------------|------------|--------------------------------------------------|
| 01/03/2024 | Benelli SBE III 28ga                                | 06/26/2024 | Ruger LCP II OD Green 22LR Semi-Auto             |
| 01/10/2024 | DU Weatherby Element Tungsten 12ga                  | 07/03/2024 | Kimber Micro 9 Rapide Two Tone 9mm Semi-Auto     |
| 01/17/2024 | DU Retay GPS Pump 12ga                              | 07/10/2024 | Springfield Armory Hellcat Black 9mm Semi-Auto   |
| 01/24/2024 | DU Glock 44 .22LR                                   | 07/17/2024 | Ruger EC9S 9mm Semi-Auto                         |
| 01/31/2024 | DU Ruger 10/22 Rifle                                | 07/24/2024 | Taurus G Series Black 9mm Semi-Auto              |
| 02/07/2024 | "Winchester SX4 Camo 12Ga 3.5"" Semi-Auto"          | 07/31/2024 | Ruger LCP Max 380ACP Semi-Auto                   |
| 02/14/2024 | Browning Abolt 3 Stalker .30-06 Bolt                | 08/07/2024 | Pointer Acrius 20Ga Over-Under                   |
| 02/21/2024 | Winchester SXP Waterfowl Bottomland 12Ga Super      | 08/14/2024 | TriStar Setter ST 20Ga Over-Under                |
|            | Mag Pump                                            | 08/21/2024 | Savage Stevens 555 Walnut 12Ga Over-Under        |
| 02/28/2024 | Winchester Wildcat 22 Combo 22LR Semi-Auto          | 08/28/2024 | Pointer Field Tek 3 Walnut Bronze 12Ga Semi-Auto |
| 03/06/2024 | Beretta A400 Xtreme Plus KO 12Ga Camo Semi-Auto     | 09/04/2024 | Franchi Momentum .Gray 6.5CM Bolt                |
| 03/13/2021 | Beretta APX-A1 Black 9mm Semi-Auto                  | 09/11/2024 | Stoeger M3000 Black 12Ga Semi-Auto               |
| 03/20/2024 | Beretta M9A1 22LR Semi-Auto                         | 09/18/2024 | Stoeger M3020 Camo 20Ga Semi-Auto                |
| 03/27/2024 | Beretta APX-A1 ODG 9mm Semi-Auto                    | 09/25/2024 | Franchi Affinity 3 Walnut 12Ga Semi-Auto         |
| 04/03/2024 | Tristar Viper G2 Turkey Bottomland 410Ga Semi-Auto  | 100/2/2024 | Ruger American Rifle Go Wild .308 Bolt           |
| 04/10/2024 | Stevens 301 Turkey Camo 410Ga Single Shot           | 10/09/2024 | Browning Abolt 3 Stalker .30-06 Bolt             |
| 04/15/2024 | \$5000 Grand Prize                                  | 10/16/2024 | Mossberg 702 Plinkster 22LR Bolt Rifle           |
| 04/17/2024 | Stevens 320 Turkey Thumbhole 12Ga Pump              | 10/23/2024 | Browning Abolt 3 Hunter Walnut 6.5CM             |
| 04/24/2024 | Silver Eagle Sidekick Hammer Camo 410Ga Single Shot | 10/30/2024 | Savage 93R17 Camo 17HMR Bolt                     |
| 05/01/2024 | Ruger Max-9 9mm Semi-Auto                           | 11/06/2024 | Bergara B-14 Hunter 6.5CM Bolt Rifle             |
| 05/08/2024 | Ruger American Predator Green 6.5CM Bolt            | 11/13/2024 | CVA Cascade Veil Wideland/FDE 6.5CM Bolt         |
| 05/15/2024 | Ruger LCP Pink .380 Semi-Auto                       | 11/20/2024 | Bergara BXR 22LR Steel Semi-Auto                 |
| 05/22/2024 | Ruger LCP Max 380ACP Semi-Auto                      | 11/27/2024 | CVA Scout .243 Rifle                             |
| 05/29/2024 | Ruger 10/22 22LR Semi-Auto                          | 12/04/2024 | Benelli Lupo Black .243 Bolt                     |
| 06/05/2024 | Heckler Koch VP9 9mm Semi-Auto                      | 12/11/2024 | Benelli Nova Camo 12Ga Pump                      |
| 06/12/2024 | Ruger Max-9 9mm Semi-Auto                           | 12/18/2024 | Benelli Montefeltro Walnut 20Ga Semi-Auto        |
| 06/19/2024 | Taurus G3C Black 9mm Semi-Auto                      | 12/25/2024 | Benelli Nova Camo 12Ga Pump                      |
|            |                                                     |            |                                                  |