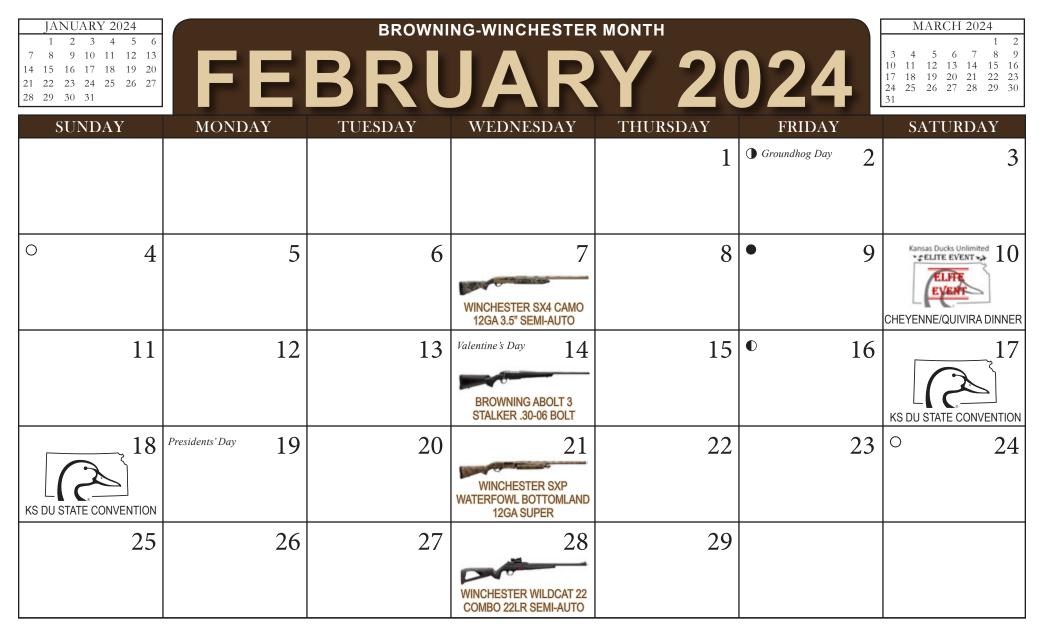

| FEBRUA                                               | RY 2024<br>1 2 3         |        |            |                                                         |          |        | APRIL 2024<br>1 2 3 4 5 6                                                                                                                                                                                            |
|------------------------------------------------------|--------------------------|--------|------------|---------------------------------------------------------|----------|--------|----------------------------------------------------------------------------------------------------------------------------------------------------------------------------------------------------------------------|
| 4 5 6 7<br>11 12 13 14<br>18 19 20 21<br>25 26 27 28 | 4 15 16 17<br>1 22 23 24 | N      | <b>IAR</b> | CH                                                      | 202      | 4      | 7       8       9       10       11       12       13         14       15       16       17       18       19       20         21       22       23       24       25       26       27         28       29       30 |
| SUNI                                                 | DAY                      | MONDAY | TUESDAY    | WEDNESDAY                                               | THURSDAY | FRIDAY | SATURDAY                                                                                                                                                                                                             |
|                                                      |                          |        |            |                                                         |          | 1      | Kansas Ducks Unlimited 2                                                                                                                                                                                             |
|                                                      | 3                        | 4      | 5          | 6<br>BERETTA A400 XTREME PLUS<br>KO 12GA CAMO SEMI-AUTO | 7        | 8      | 9                                                                                                                                                                                                                    |
| •                                                    | 10                       | 11     | 12         | BERETTAAPX-A1 BLACK<br>9MM SEMI-AUTO                    | 14       | 15     | • 16                                                                                                                                                                                                                 |
| St. Patrick's Da                                     | <sup>vy</sup> 17         | 18     | 19         | BERETTA M9A1 22LR<br>SEMI-AUTO                          | 21       | 22     | 23                                                                                                                                                                                                                   |
| 31                                                   | 24<br>Easter Day         | • 25   | 26         | BERETTAAPX-A1 ODG 9MM<br>SEMI-AUTO                      | 28       | 29     | 30                                                                                                                                                                                                                   |