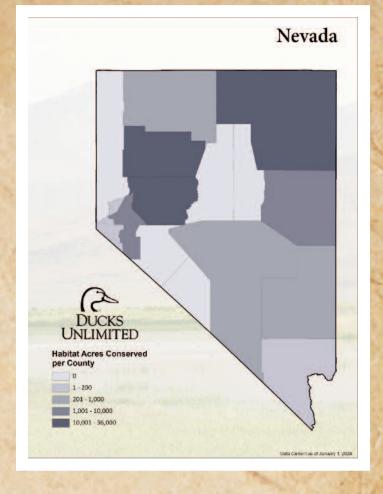

Ducks Unlimited is a leader in delivering vital habitat conservation that helps waterfowl meet annual life cycle needs across North America.

Ducks Unlimited works in Nevada: Total acres conserved in Nevada 76,014 • Amount spent to date on Nevada projects: \$15,882,542

#### U.S. CONSERVATION PROGRAMS

- •Total acres conserved in flyway: 1,383,946 •Total acres conserved in this state: 76,014
- Amount spent to date on projects in flyway: \$629,428,828
- •Amount spent to date on projects in state: \$15,882,542
- •Primary waterfowl species that benefit from DU's efforts include: Canada Goose; Green-Winged Teal; Cinnamon Teal; Mallard; Northern Pintail; Tundra and Trumpeter Swan; Redhead; Gadwall; Northern Shoveler and Canvasback