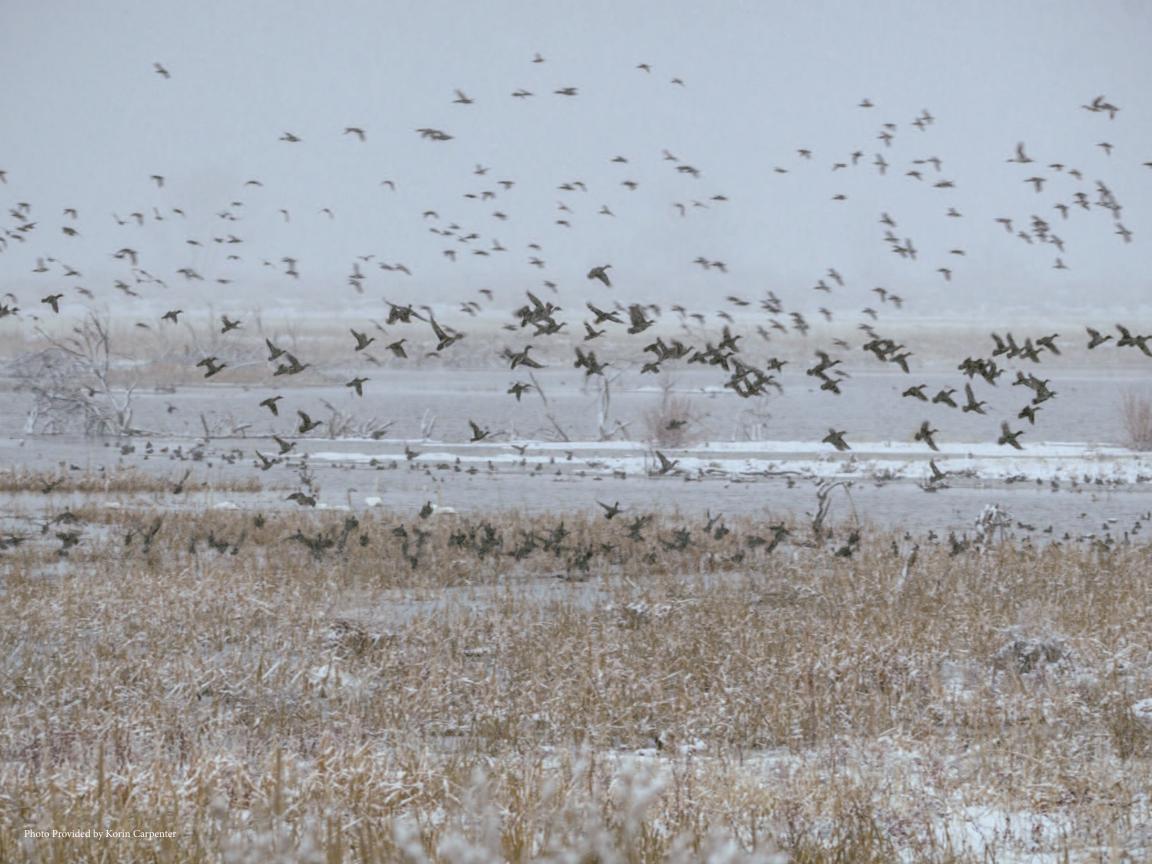

Ducks Unlimited is a leader in delivering vital habitat conservation that helps waterfowl meet annual life cycle needs across North America.

Ducks Unlimited works in Nevada: Total acres conserved in Nevada 76,014 • Amount spent to date on Nevada projects: \$15,882,542

#### U.S. CONSERVATION PROGRAMS

- •Total acres conserved in flyway: 1,383,946 •Total acres conserved in this state: 76,014
- Amount spent to date on projects in flyway: \$629,428,828
- •Amount spent to date on projects in state: \$15,882,542
- •Primary waterfowl species that benefit from DU's efforts include: Canada Goose; Green-Winged Teal; Cinnamon Teal; Mallard; Northern Pintail; Tundra and Trumpeter Swan; Redhead; Gadwall; Northern Shoveler and Canvasback