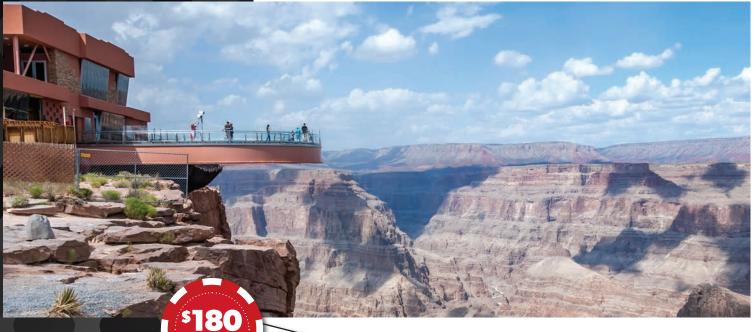

Las Vegas is also home to some incredible tour opportunities. With the West Rim of the Grand Canyon only two hours from Las Vegas, we are offering full day tours to experience its grandeur. Whether you want to walk on the sky at the Skywalk at Grand Canyon West Rim extending over the 4,000 feet above the canyon floor or explore the ancestral homelands of the Hualapai Tribe, the Grand Canyon is a not to be missed excursion. Maybe heights are not your thing, so we have arranged a DU-only special tour inside the myriad of hidden passageways few have experienced deep within the Hoover Dam. Our partners at the Municipal Water District have put together an encounter few have the opportunity to experience. All this is possible and even more! These unique tours and many more are described in this brochure.

# Grand Canyon West Adventure

Tuesday & Thursday

7:00 am - 3:00 pm

\*\*Add a flight to the bottom of the canyon on a Maverick Helicopters Grand Canyon Discovery flight that departs from the Grand Canyon West airport, right next to the Grand Canyon West visitors center, for \$229.00. Fly through the canyon and experience the time-forged rock formations and stunning coloration as the Grand Canyon walls surround. Land 3,500 feet below the rim where you will enjoy the mystique and grandeur of

the canyon. You will spend 20 minutes enjoying breathtaking views of the canyon so be sure to bring a camera! This opportunity must be booked in advance separately from the tour by contacting Maverick at 702-261-0007. Space is limited! Valid ID must be presented prior to flight.