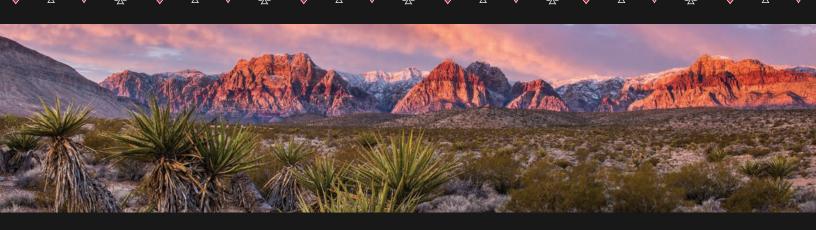

Las Vegas is also home to some incredible tour opportunities. With the West Rim of the Grand Canyon only two hours from Las Vegas, we are offering full day tours to experience its grandeur. Whether you want to walk on the sky at the Skywalk at Grand Canyon West Rim extending over the 4,000 feet above the canyon floor or explore the ancestral homelands of the Hualapai Tribe, the Grand Canyon is a not to be missed excursion. Maybe heights are not your thing, so we have arranged a DU-only special tour inside the myriad of hidden passageways few have experienced deep within the Hoover Dam. Our partners at the Municipal Water District have put together an encounter few have the opportunity to experience. All this is possible and even more! These unique tours and many more are described in this brochure.

# Grand Canyon West Adventure

Tuesday & Thursday

7:00 am - 3:00 pm

\*\*Add a flight to the bottom of the canyon on a Maverick Helicopters Grand Canyon Discovery flight that departs from the Grand Canyon West airport, right next to the Grand Canyon West visitors center, for \$229.00. Fly through the canyon and experience the time-forged rock formations and stunning coloration as the Grand Canyon walls surround. Land 3,500 feet below the rim where you will enjoy the mystique and grandeur of

the canyon. You will spend 20 minutes enjoying breathtaking views of the canyon so be sure to bring a camera! This opportunity must be booked in advance separately from the tour by contacting Maverick at 702-261-0007. Space is limited! Valid ID must be presented prior to flight.