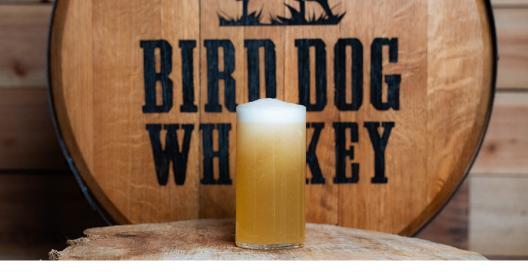

# **Peach Shandy Cocktail**

# 1. Pour the Whiskey:

Add 1<sup>1</sup>/<sub>2</sub> oz of Bird Dog Peach Whiskey to a chilled glass.

# 2. Add the Beer:

Top with about half a can (6 oz) of Busch Light.

### 3. Finish with Lemonade:

Add 6 oz of sparkling lemonade or lemon spritzer. Stir gently.

#### 4. Serve:

Enjoy immediately — over ice if desired, or straight from the glass. Garnish optional (a lemon slice or peach wedge works great).