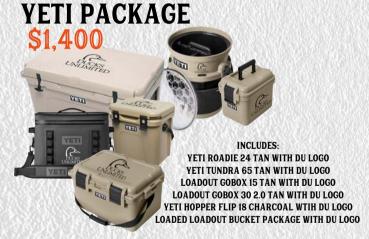

# DUT.R.A.P.

Team Resource Assistance Program

2023-2024

### PACKAGES

## À LA CARTE

#### **OUTDOORS PACKAGE**



#### VETI DAOU ACE



#### GRILLIN' & CHILLIN' PACKAGE





YETI HOPPER FLIP 18 WITH DU LOGO



YETI LOADOUT GOBOX 30
WITH DU LOGO



VETU O A DOUT CODOV CO

YETI LOADOUT GOBOX 15

WITH DU LOGO



# DUTOROPO Team Resource Assistance Program 2023-2024

DU T.R.A.P. — TEAM RESOURCE ASSISTANCE PROGRAM — PROVIDES DISCOUNTED MERCHANDISE AND PROFESSIONALLY DESIGNED MARKETING AND FUNDRAISING MATERIALS FOR OFFICIAL YOUTH SHOOTING TEAMS THAT GUARANTEES ALL NET REVENUES EARNED STAY WITH THE PARTICIPATING TEAM FOR IMMEDIATE USE.

## Program Details:



- DU T.R.A.P. IS AN OFFICIAL DUCKS UNLIMITED (DU) PROGRAM DESIGNED TO FINANCIALLY ASSIST SCHOLASTIC SHOOTING TEAMS WITH NO PROFIT RETAINED BY DU. THIS PROGRAM WAS DEVELOPED TO INCREASE AND SUSTAIN SHOOTING SPORTS PARTICIPATION BY SHARING DU'S RESOURCES AND FUNDRAISING PROF