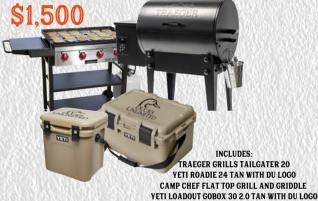

# DUT.R.A.P.

Team Resource Assistance Program

2023-2024

### PACKAGES

## À LA CARTE

#### **OUTDOORS PACKAGE**



#### VETI DAOU ACE



#### GRILLIN' & CHILLIN' PACKAGE





YETI HOPPER FLIP 18 WITH DU LOGO



YETI LOADOUT GOBOX 30
WITH DU LOGO



VETU O A DOUT CODOV CO

YETI LOADOUT GOBOX 15

WITH DU LOGO



# DUTOROPO Team Resource Assistance Program 2023-2024

DU T.R.A.P. — TEAM RESOURCE ASSISTANCE PROGRAM — PROVIDES DISCOUNTED MERCHANDISE AND PROFESSIONALLY DESIGNED MARKETING AND FUNDRAISING MATERIALS FOR OFFICIAL YOUTH SHOOTING TEAMS THAT GUARANTEES ALL NET REVENUES EARNED STAY WITH THE PARTICIPATING TEAM FOR IMMEDIATE USE.

## Program Details:



- DU T.R.A.P. IS AN OFFICIAL DUCKS UNLIMITED (DU) PROGRAM DESIGNED TO FINANCIALLY ASSIST SCHOLASTIC SHOOTING TEAMS WITH NO PROFIT RETAINED BY DU. THIS PROGRAM WAS DEVELOPED TO INCREASE AND SUSTAIN SHOOTING SPORTS PARTICIPATION BY SHARING DU'S RESOURCE