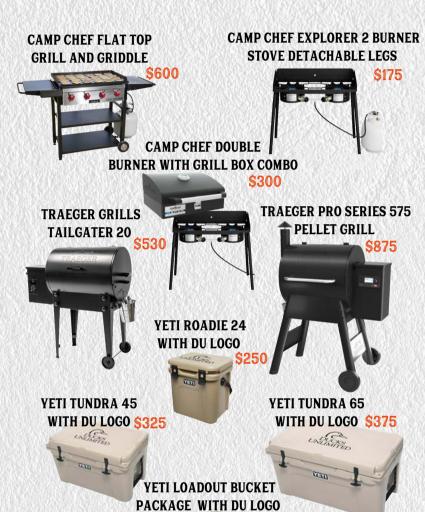

# DUT.R.A.P.

Team Resource Assistance Program

2023-2024

### PACKAGES

## À LA CARTE

#### **OUTDOORS PACKAGE**



#### VETI DAOU ACE



#### GRILLIN' & CHILLIN' PACKAGE





YETI HOPPER FLIP 18 WITH DU LOGO



YETI LOADOUT GOBOX 30
WITH DU LOGO



VETU O A DOUT CODOV CO

YETI LOADOUT GOBOX 15

WITH DU LOGO



# DUTOROPO Team Resource Assistance Program 2023-2024

DU T.R.A.P. — TEAM RESOURCE ASSISTANCE PROGRAM — PROVIDES DISCOUNTED MERCHANDISE AND PROFESSIONALLY DESIGNED MARKETING AND FUNDRAISING MATERIALS FOR OFFICIAL YOUTH SHOOTING TEAMS THAT GUARANTEES ALL NET REVENUES EARNED STAY WITH THE PARTICIPATING TEAM FOR IMMEDIATE USE.

## Program Details:



- DU T.R.A.P. IS AN OFFICIAL DUCKS UNLIMITED (DU) PROGRAM DESIGNED TO FINANCIALLY ASSIST SCHOLASTIC SHOOTING TEAMS WITH NO PROFIT RETAINED BY DU. THIS PROGRAM WAS DEVELOPED TO INCREASE AND SUSTAIN SHOOTING SPORTS PARTICIPATION BY SHARING DU'S RESOURCES AND FUNDRAISING PROFICIENCY.
- •THROUGH DU T.R.A.P. YOUR T